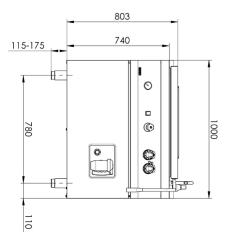

Net Height [mm]

Net Weight [kg]

Power electric [kW]

Technical drawing

 High-capacity boiling kettle electric indirect 200 l with automatic water charge

 Model
 SAP Code
 00019452

Technical parameters

| High-capacity boiling kettle electric indirect 200 l with automatic water charge |          |                                                                       |  |
|----------------------------------------------------------------------------------|----------|-----------------------------------------------------------------------|--|
| Model                                                                            | SAP Code | 00019452                                                              |  |
| 1. SAP Code:                                                                     |          | 15. Exterior color of the device:                                     |  |
| 00019452                                                                         |          | Stainless steel                                                       |  |
| <b>2. Net Width [mm]:</b><br>1000                                                |          | <b>16. Material:</b><br>AISI 304 top plate and cladding               |  |
| <b>3. Net Depth [mm]:</b><br>928                                                 |          | <b>17. Indicators:</b> operation and warm-up                          |  |
| <b>4. Net Height [mm]:</b><br>900                                                |          | <b>18. Drain valve diameter:</b>                                      |  |
| 5. Net Weight [kg]:<br>190.00                                                    |          | <b>19. Worktop type:</b><br>Molded - comfortable cleaning maintenance |  |
| 6. Gross Width [mm]:<br>1035                                                     |          | <b>20. Worktop material:</b><br>AISI 304                              |  |
| <b>7. Gross depth [mm]:</b><br>1030                                              |          | <b>21. Worktop Thickness [mm]:</b> 2.00                               |  |
| 8. Gross Height [mm]:<br>1085                                                    |          | 22. Surface finish:<br>polished stainless steel                       |  |
| <b>9. Gross Weight [kg]:</b><br>198.00                                           |          | 23. Device heating type:<br>Indirect                                  |  |
| L <b>O. Device type:</b><br>Electric unit                                        |          | <b>24. Basin volume [l]:</b> 200                                      |  |
| <b>11. Construction type of device:</b><br>Stationary                            |          | <b>25. Volume capacity of the container [l]:</b> 200.00               |  |
| <b>12. Power electric [kW]:</b> 24.000                                           |          | <b>26. Maximum device temperature [°C]:</b><br>100                    |  |
| L <b>3. Loading:</b><br>400 V / 3N - 50 Hz                                       |          | <b>27. Minimum device temperature [°C]:</b><br>30                     |  |
| <b>14. Protection of controls:</b><br>IPX4                                       |          | <b>28. Service accessibility:</b><br>Trough the frontal panel         |  |