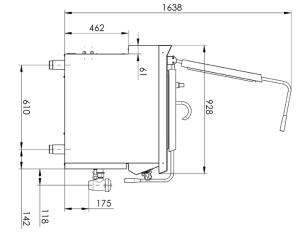

Net Height [mm]

Net Weight [kg]

Power electric [kW]

Technical drawing

 High-capacity boiling kettle electric indirect 200 l with automatic water charge

 Model
 SAP Code
 00019452

Technical parameters

| High-capacity boiling kettle electric indirect 200 l with automatic water charge |          |                                                                       |  |
|----------------------------------------------------------------------------------|----------|-----------------------------------------------------------------------|--|
| Model                                                                            | SAP Code | 00019452                                                              |  |
| 1. SAP Code:                                                                     |          | 15. Exterior color of the device:                                     |  |
| 00019452                                                                         |          | Stainless steel                                                       |  |
| <b>2. Net Width [mm]:</b><br>1000                                                |          | <b>16. Material:</b><br>AISI 304 top plate and cladding               |  |
| <b>3. Net Depth [mm]:</b><br>928                                                 |          | <b>17. Indicators:</b> operation and warm-up                          |  |
| <b>4. Net Height [mm]:</b><br>900                                                |          | <b>18. Drain valve diameter:</b>                                      |  |
| 5. Net Weight [kg]:<br>190.00                                                    |          | <b>19. Worktop type:</b><br>Molded - comfortable cleaning maintenance |  |
| 6. Gross Width [mm]:<br>1035                                                     |          | <b>20. Worktop material:</b><br>AISI 304                              |  |
| <b>7. Gross depth [mm]:</b><br>1030                                              |          | <b>21. Worktop Thickness [mm]:</b> 2.00                               |  |
| 8. Gross Height [mm]:<br>1085                                                    |          | 22. Surface finish:<br>polished stainless steel                       |  |
| <b>9. Gross Weight [kg]:</b><br>198.00                                           |          | 23. Device heating type:<br>Indirect                                  |  |
| L <b>O. Device type:</b><br>Electric unit                                        |          | <b>24. Basin volume [l]:</b> 200                                      |  |
| <b>11. Construction type of device:</b><br>Stationary                            |          | <b>25. Volume capacity of the container [l]:</b> 200.00               |  |
| <b>12. Power electric [kW]:</b> 24.000                                           |          | <b>26. Maximum device temperature [°C]:</b><br>100                    |  |
| L <b>3. Loading:</b><br>400 V / 3N - 50 Hz                                       |          | <b>27. Minimum device temperature [°C]:</b><br>30                     |  |
| <b>14. Protection of controls:</b><br>IPX4                                       |          | <b>28. Service accessibility:</b><br>Trough the frontal panel         |  |