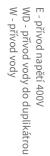

Net Height [mm]

Net Weight [kg]

Power electric [kW]

Technical drawing

 High-capacity boiling kettle electric indirect 200 l with automatic water charge

 Model
 SAP Code
 00019452

Technical parameters

| High-capacity boiling kettle electric indirect 200 l with automatic water charge |          |                                                                       |  |
|----------------------------------------------------------------------------------|----------|-----------------------------------------------------------------------|--|
| Model                                                                            | SAP Code | 00019452                                                              |  |
| 1. SAP Code:                                                                     |          | 15. Exterior color of the device:                                     |  |
| 00019452                                                                         |          | Stainless steel                                                       |  |
| <b>2. Net Width [mm]:</b><br>1000                                                |          | <b>16. Material:</b><br>AISI 304 top plate and cladding               |  |
| <b>3. Net Depth [mm]:</b><br>928                                                 |          | <b>17. Indicators:</b> operation and warm-up                          |  |
| <b>4. Net Height [mm]:</b><br>900                                                |          | <b>18. Drain valve diameter:</b>                                      |  |
| 5. Net Weight [kg]:<br>190.00                                                    |          | <b>19. Worktop type:</b><br>Molded - comfortable cleaning maintenance |  |
| 6. Gross Width [mm]:<br>1035                                                     |          | <b>20. Worktop material:</b><br>AISI 304                              |  |
| <b>7. Gross depth [mm]:</b><br>1030                                              |          | <b>21. Worktop Thickness [mm]:</b> 2.00                               |  |
| 8. Gross Height [mm]:<br>1085                                                    |          | 22. Surface finish:<br>polished stainless steel                       |  |
| <b>9. Gross Weight [kg]:</b><br>198.00                                           |          | 23. Device heating type:<br>Indirect                                  |  |
| L <b>O. Device type:</b><br>Electric unit                                        |          | <b>24. Basin volume [l]:</b> 200                                      |  |
| <b>11. Construction type of device:</b><br>Stationary                            |          | <b>25. Volume capacity of the container [l]:</b> 200.00               |  |
| <b>12. Power electric [kW]:</b> 24.000                                           |          | <b>26. Maximum device temperature [°C]:</b><br>100                    |  |
| L <b>3. Loading:</b><br>400 V / 3N - 50 Hz                                       |          | <b>27. Minimum device temperature [°C]:</b><br>30                     |  |
| <b>14. Protection of controls:</b><br>IPX4                                       |          | <b>28. Service accessibility:</b><br>Trough the frontal panel         |  |